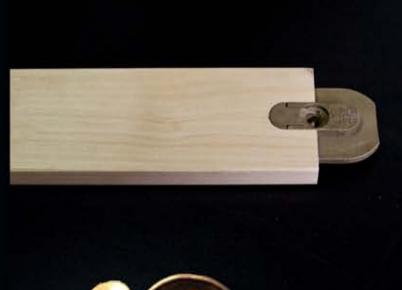

#### Belle Arti Stretcher Machine

Chapman & Bailey can supply you with all the hearts, ovals and screws you may require.

Heart \$1.47 each + GST

for the angle of the stretcher complete with key

Oval 95c each + GST

for tbars and crosses complete withkey

Screw TPSEI zinc - plated 8x12 12c each + GST

Heart \$1.47 each + GST

for the angle of the stretcher complete with key

Oval 95c each + GST

for bars and crosses complete withkey

Screw TPSEI zinc - plated 8x12 12c each + GST

Gallery Cedar Profile \$10.20 mt + GST