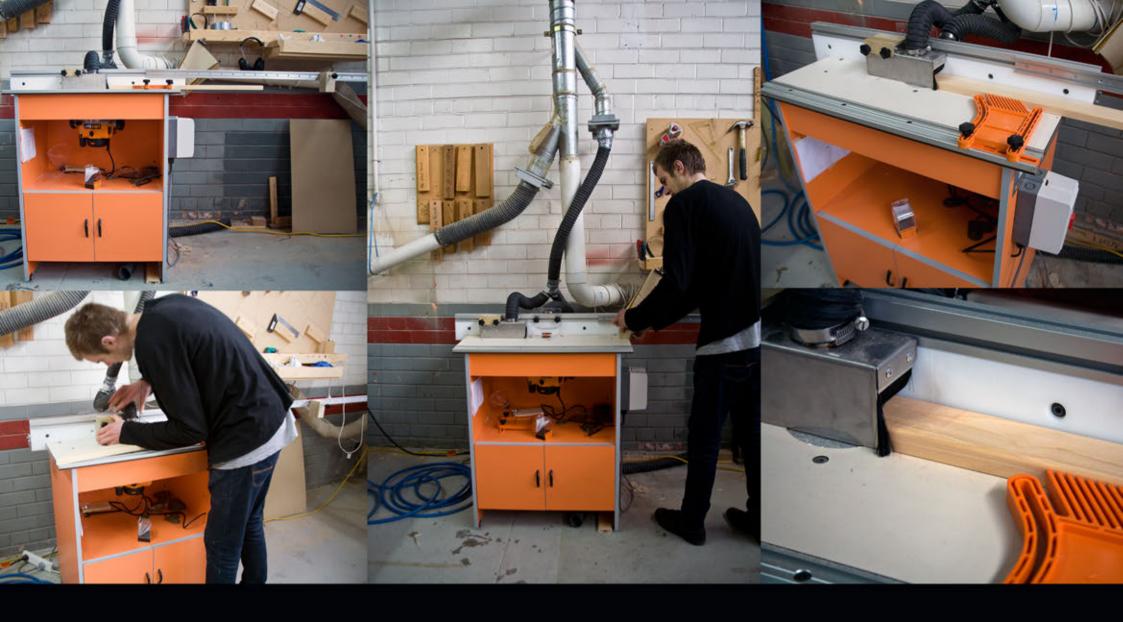

Now you can make your own expandable stretchers with very inexpensive tooling up

Complete with milling cutter + 4 attachments.

Each step is quick to set up and execute. It's flexibility allows you to make stretchers in a a variety of thickness

The machine is small, compact and easy to use. Within minutes you are able to make perfectly straight professional custom sized stretchers.

Quick and precise and clean, it's considered design allows you to work in total safety.

### Chapman&Bailey Belle Arti Stretcher Machine

Electro-Miller Machine single phase 240V allows anyone to make their own custom made stretchers in a variety of profiles.

# Now you can make your own expandable stretchers with very inexpensive tooling up

Electro-Miller Machine \$ 4100 + GST single phase 240V complete with milling cutter + 4 attachments

Spare milling cutter