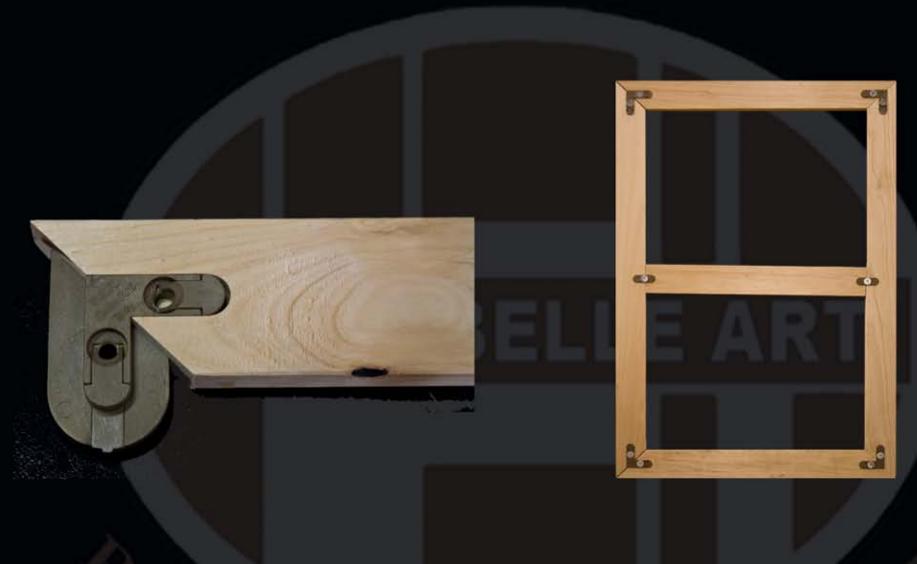

#### Belle Arti Stretcher Machine

Chapman & Bailey can supply you with all the hearts, ovals and screws you may require.

Heart \$1.47 each + GST

for the angle of the stretcher complete with key

Oval 95c each + GST

Heart \$1.47 each + GST

for the angle of the stretcher complete with key

Oval 95c each + GST

for bars and crosses complete withkey

Screw TPSEI zinc - plated 8x12 12c each + GST

Gallery Cedar Profile \$10.20 mt + GST