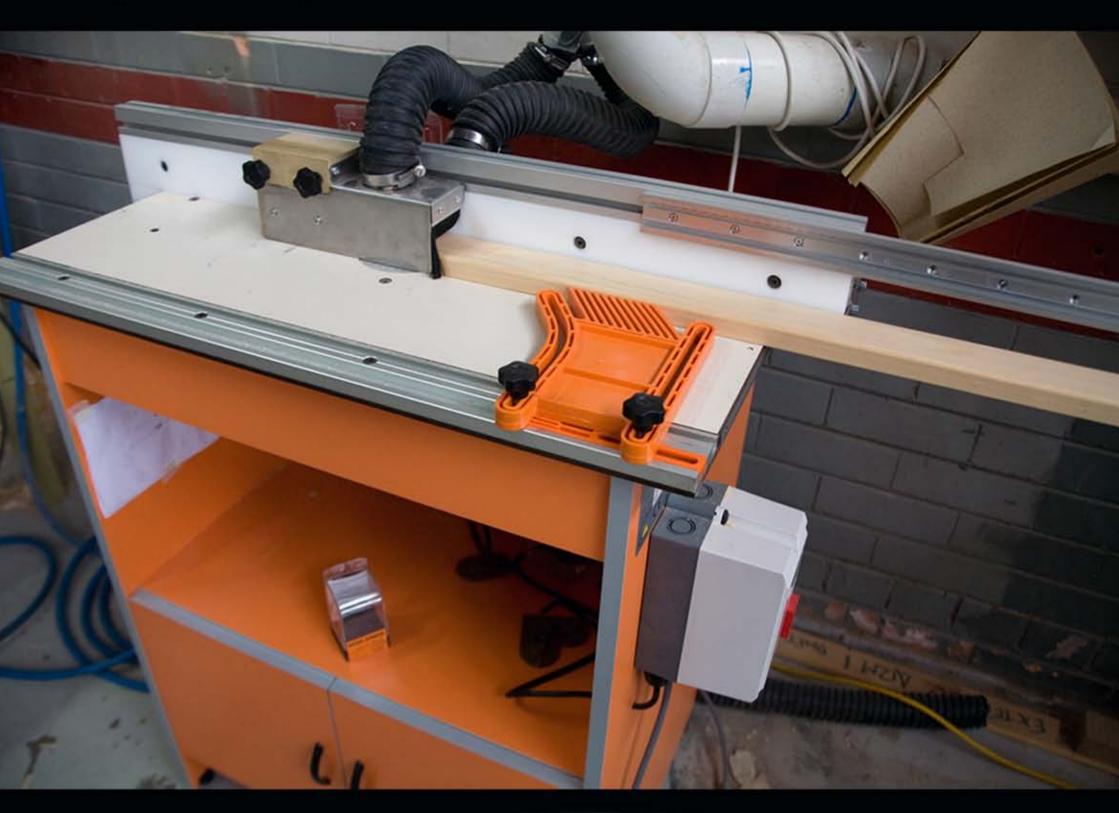

Now you can make your own expandable stretchers with very inexpensive tooling up

Complete with milling cutter + 4 attachments.

Each step is quick to set up and execute. It's flexibility allows you to make stretchers in a a variety of thickness

# Now you can make your own expandable stretchers with very inexpensive tooling up

Electro-Miller Machine \$ 4100 + GST single phase 240V complete with milling cutter + 4 attachments

Spare milling cutter

## Chapman&Bailey

Electro Miller Machine Stretcher

Within minutes you are able to make perfectly straight professional custom sized stretchers.

The machine is small, compact and easy to use. Within minutes you are able to make perfectly straight professional custom sized stretchers.

Quick and precise and clean, it's considered design allows you to work in total safety.