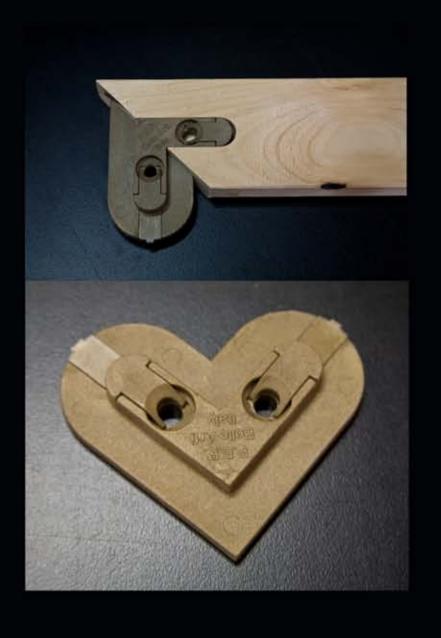

#### Belle Arti Stretcher Machine

Chapman & Bailey can supply you with all the hearts, ovals and screws you may require.

Heart \$1.47 each + GST

for the angle of the stretcher complete with key

Oval 95c each + GST

Heart \$1.47 each + GST

for the angle of the stretcher complete with key

Oval 95c each + GST

for bars and crosses complete withkey

Screw TPSEI zinc - plated 8x12 12c each + GST

Gallery Cedar Profile \$10.20 mt + GST