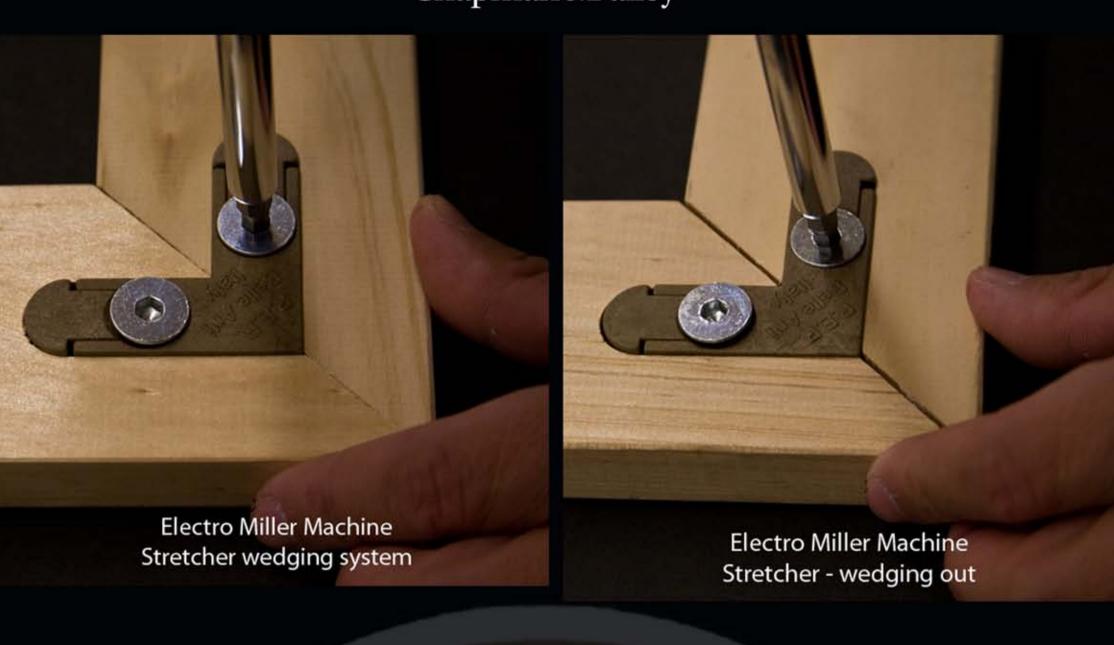

Now you can make your own expandable stretchers with very inexpensive tooling up

Complete with milling cutter + 4 attachments.

Each step is quick to set up and execute. It's flexibility allows you to make stretchers in a a variety of thickness

The machine is small, compact and easy to use. Within minutes you are able to make perfectly straight professional custom sized stretchers.

Quick and precise and clean, it's considered design allows you to work in total safety.

### Chapman&Bailey Belle Arti Stretcher Machine

Electro-Miller Machine single phase 240V allows anyone to make their own custom made stretchers in a variety of profiles.

# Now you can make your own expandable stretchers with very inexpensive tooling up

Electro-Miller Machine \$ 4100 + GST single phase 240V complete with milling cutter + 4 attachments

Spare milling cutter