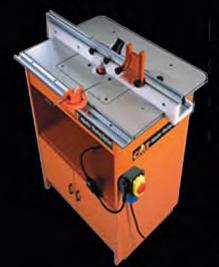

### Chapman&Bailey Belle Arti Stretcher Machine

Electro-Miller Machine single phase 240V allows anyone to make their own custom made stretchers in a variety of profiles.

## Chapman&Bailey

Electro Miller Machine Stretcher

Within minutes you are able to make perfectly straight professional custom sized stretchers.

# Now you can make your own expandable stretchers with very inexpensive tooling up

Electro-Miller Machine \$ 4100 + GST single phase 240V complete with milling cutter + 4 attachments

Spare milling cutter