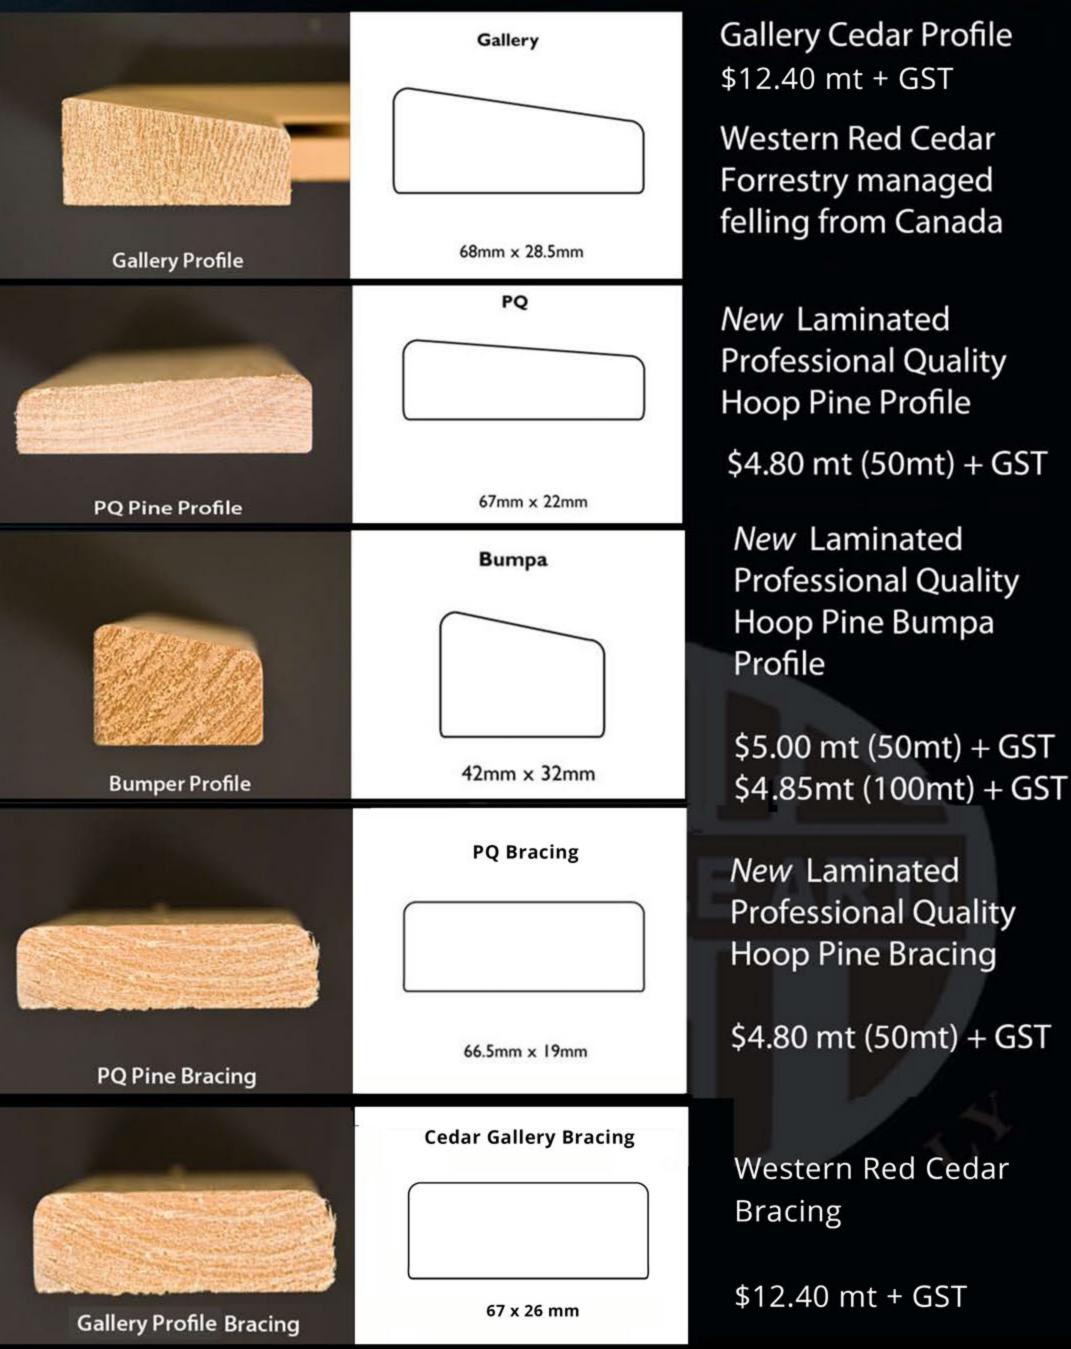

#### Belle Arti Stretcher Machine

Chapman & Bailey Timber Profiles

#### Belle Arti Stretcher Machine

Chapman & Bailey can supply you with our new laminated plantation grown Arakaria Hoop Pine profile and bracing timber by the metre.

Straight as a die. Not hard, not heavy and not old growth.

For 100% long straight and stable laminated Hoop pine stretchers.

Heart \$1.47 each + GST

for the angle of the stretcher complete with key

Oval 95c each + GST

for bars and crosses complete withkey

Screw TPSEI zinc - plated 8x12 12c each + GST

Gallery Cedar Profile \$10.20 mt + GST

New Laminated Professional Quality Hoop Pine Profile \$4.80 mt (50mt) + GST

New Laminated Professional Quality Hoop Pine Bracing \$4.80 mt (50mt) + GST

New Laminated Hoop Pine Bumpa Profile \$5.00 mt (50mt) + GST \$4..85mt (100mt) + GST