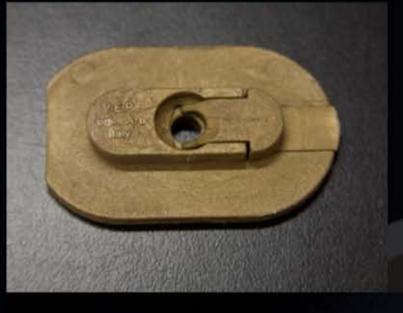

#### Belle Arti Stretcher Machine

Chapman & Bailey can supply you with all the hearts, ovals and screws you may require.

Heart \$1.47 each + GST

for the angle of the stretcher complete with key

Oval 95c each + GST

for tbars and crosses complete withkey

Screw TPSEI zinc - plated 8x12 12c each + GST

Heart \$1.47 each + GST

for the angle of the stretcher complete with key

Oval 95c each + GST

for bars and crosses complete withkey

Screw TPSEI zinc - plated 8x12 12c each + GST

Gallery Cedar Profile \$10.20 mt + GST