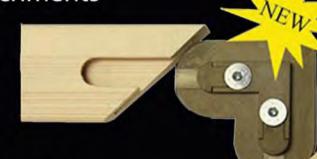

#### Belle Arti Stretcher Machine

Chapman & Bailey can supply you with all the hearts, ovals and screws you may require.

Heart \$1.47 each + GST

for the angle of the stretcher complete with key

Oval 95c each + GST

Heart \$1.47 each + GST

for the angle of the stretcher complete with key

Oval 95c each + GST

for bars and crosses complete withkey

Screw TPSEI zinc - plated 8x12 12c each + GST

Gallery Cedar Profile \$10.20 mt + GST