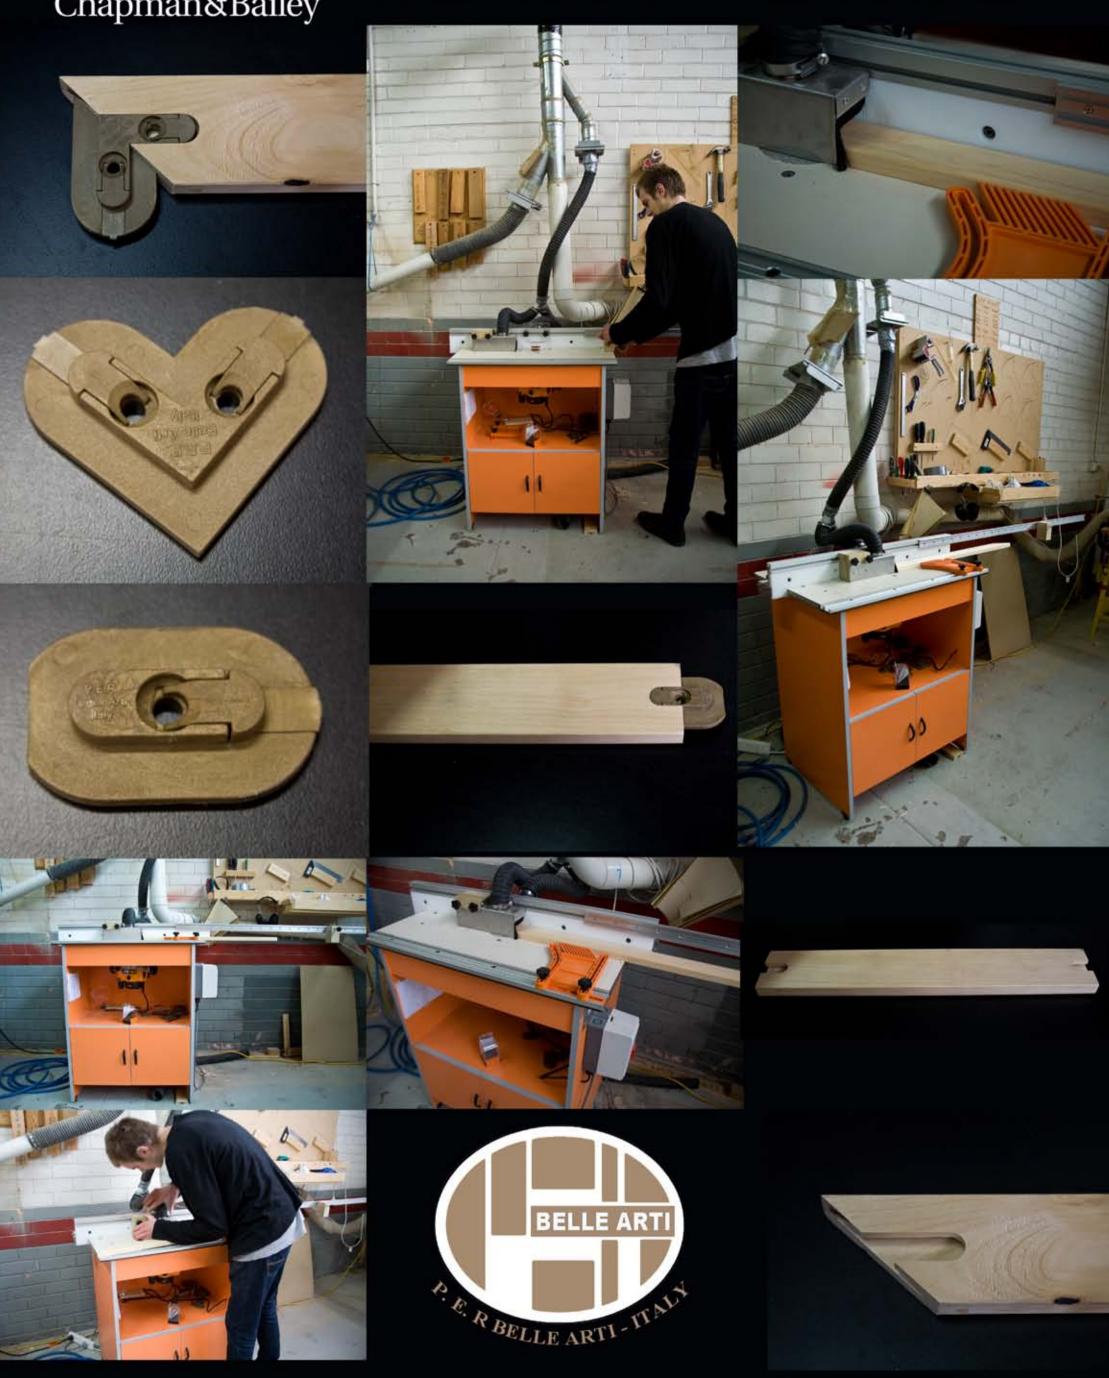

Now you can make your own expandable stretchers with very inexpensive tooling up

Complete with milling cutter + 4 attachments.

Each step is quick to set up and execute. It's flexibility allows you to make stretchers in a a variety of thickness

The machine is small, compact and easy to use. Within minutes you are able to make perfectly straight professional custom sized stretchers.

Quick and precise and clean, it's considered design allows you to work in total safety.

### Chapman&Bailey Belle Arti Stretcher Machine

Electro-Miller Machine single phase 240V allows anyone to make their own custom made stretchers in a variety of profiles.

# Now you can make your own expandable stretchers with very inexpensive tooling up

Electro-Miller Machine \$ 4100 + GST single phase 240V complete with milling cutter + 4 attachments

Spare milling cutter