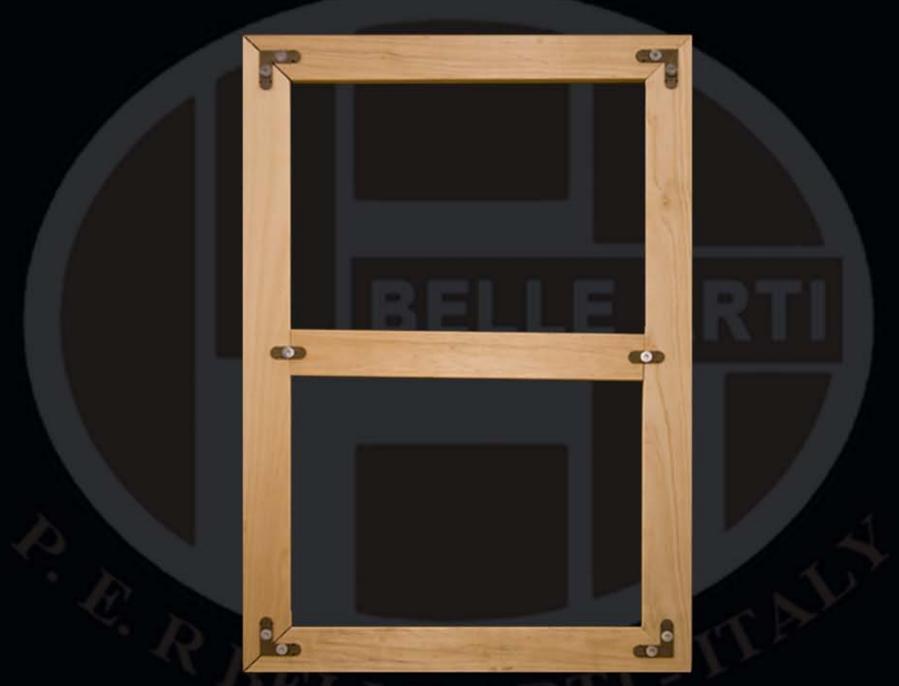

#### Belle Arti Stretcher Machine

Chapman & Bailey can supply you with all the hearts, ovals and screws you may require.

Heart \$1.47 each + GST

for the angle of the stretcher complete with key

Oval 95c each + GST

for tbars and crosses complete withkey

Screw TPSEI zinc - plated 8x12 12c each + GST

Heart \$1.47 each + GST

for the angle of the stretcher complete with key

Oval 95c each + GST

for bars and crosses complete withkey

Screw TPSEI zinc - plated 8x12 12c each + GST

Gallery Cedar Profile \$10.20 mt + GST