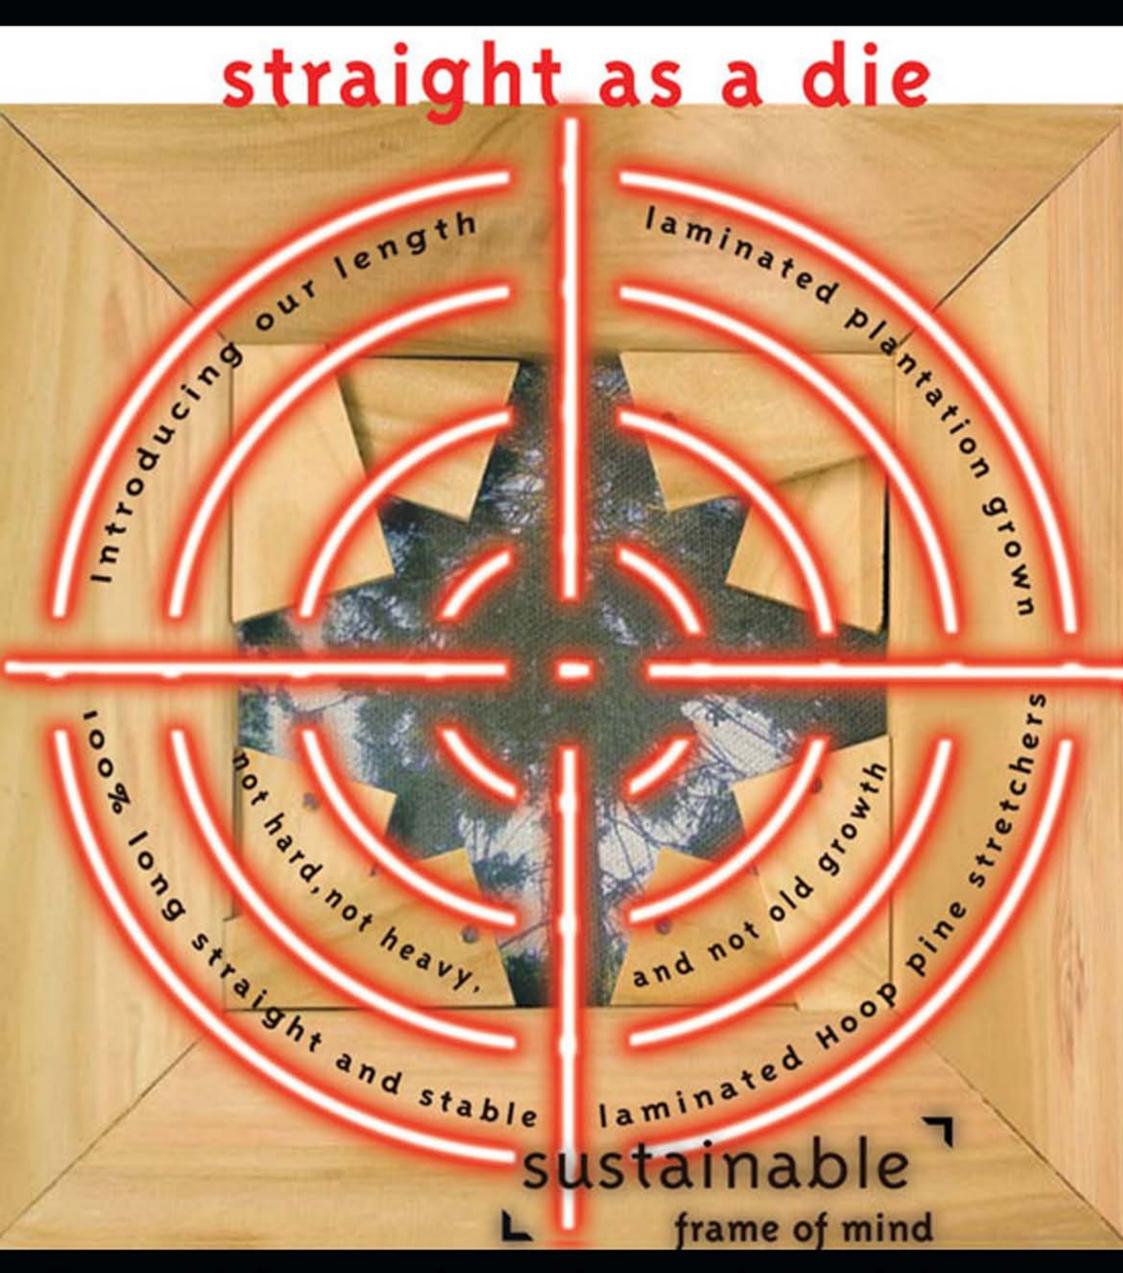

#### Belle Arti Stretcher Machine

Chapman & Bailey can supply you with our new laminated plantation grown Arakaria Hoop Pine profile and bracing timber by the metre.

Straight as a die. Not hard, not heavy and not old growth.

For 100% long straight and stable laminated Hoop pine stretchers.