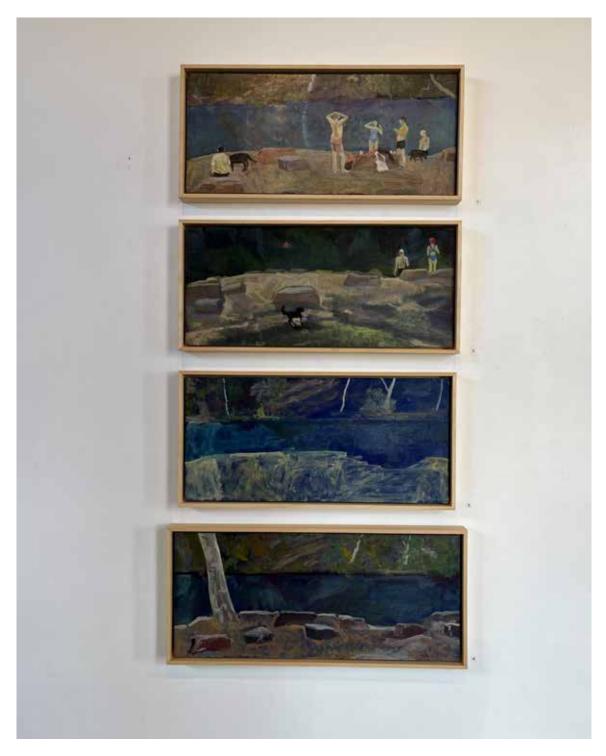

#### 1 - 4: Heidi Peters

- 1. *The Picnic*, oil on wood panel, 33 x 67 cm (framed), \$550
- 2. *Poppy's Walk*, oil on wood panel, 33 x 67 cm (framed), \$550
- 3. *Deep Blue*, oil on wood panel, 33 x 67 cm (framed), \$550
- 4. Serenity, oil on wood panel, 33 x 67 cm (framed), \$550