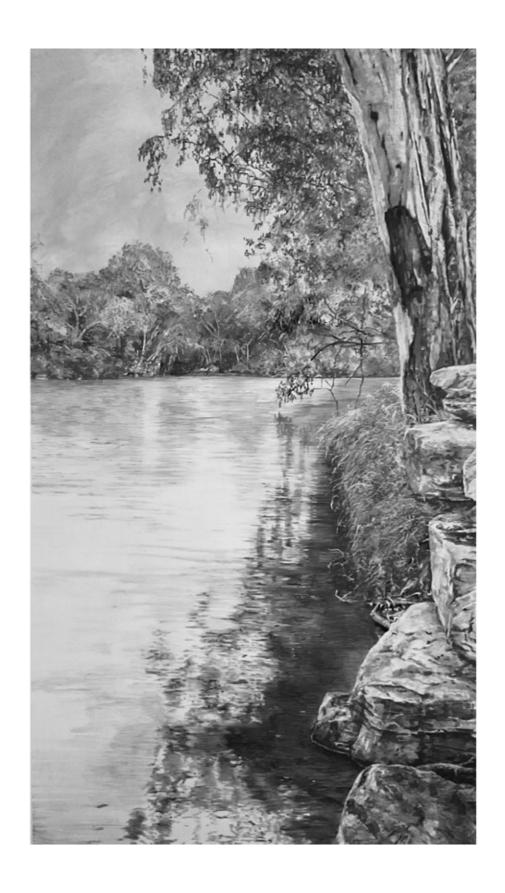

# 7: Melody Spangaro

Deep Rock, 2022, graphite on polypropylene synthetic paper drymount on dibond, 164 x 91 cm, \$2400

Chapman & Bailey Gallery 350 Johnston Street, Abbotsford, VIC, 3067