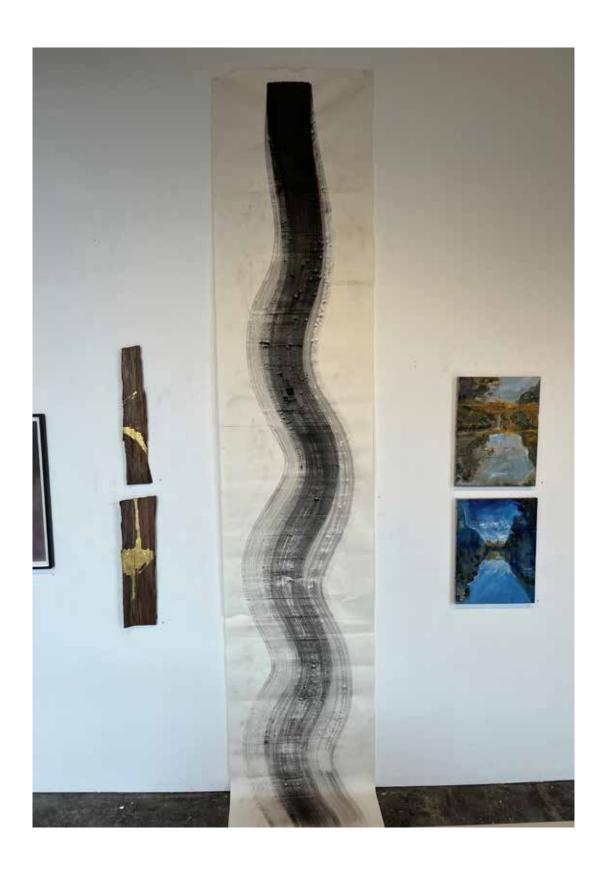

# 7: Melody Spangaro

Deep Rock, 2022, graphite on polypropylene synthetic paper drymount on dibond, 164 x 91 cm, \$2400

Chapman & Bailey Gallery 350 Johnston Street, Abbotsford, VIC, 3067

#### 8: Charlotte Ghaie

Many fires for ceremonial feasts, pastel on paper,  $50 \times 65$  cm paper size (framed), \$900

9 & 10: Joanna Buckley

(Right) 9: *Breather* 2021, gold on bark, 61 x 12 cm, \$350

(Left) 10: *Breather* 2021, gold on bark, 61 x 17 cm, \$350

11: Michelle Yaun Fitz-gerald

Untitled, ink on newsprint, 345 x 40 cm, \$500

### 12 & 13: Mark Chapman

12: *View 1,* acrylic on linen, 50 x 40 cm, \$600 13: *View 2,* acrylic on linen, 50 x 40 cm, \$600

14. Suni Nishimura-Turner, *The Rock-pool* 2022, watercolour on cardboard

15. Mia Nishimura-Turner, *Deep Rock* 2022, watercolour on canvas