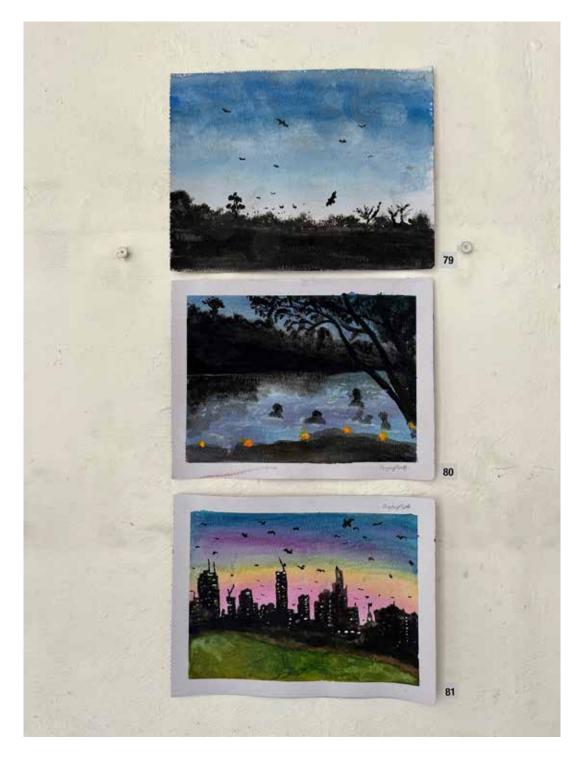

Chapman & Bailey Gallery 350 Johnston Street, Abbotsford, VIC, 3067

79 - 81. Angela Platt

79. Bats flying over deep water, watercolour on paper, 15 x 19 cm, POA

80. Full moon swim at Deep Rock, watercolour on paper, 15 x 19 cm, POA

81. Grey Hooded Bats flying into Melbourne, watercolour on paper, 15 x 19 cm, POA

Chapman & Bailey Gallery 350 Johnston Street, Abbotsford, VIC, 3067