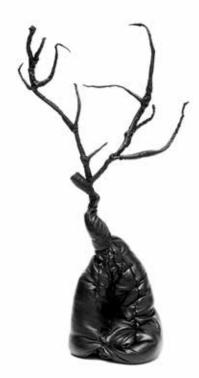

#### 72 - 75. Talitha Kennedy

72. Tree in Hand 2, 2020, leather, thread, polyester fibre, wire and lead, 38 x 20 x 15 cm, NFS

73. Hollow Tree 2020, leather, thread, polyester fibre, wire and lead, 33 x 20 x 10 cm, NFS