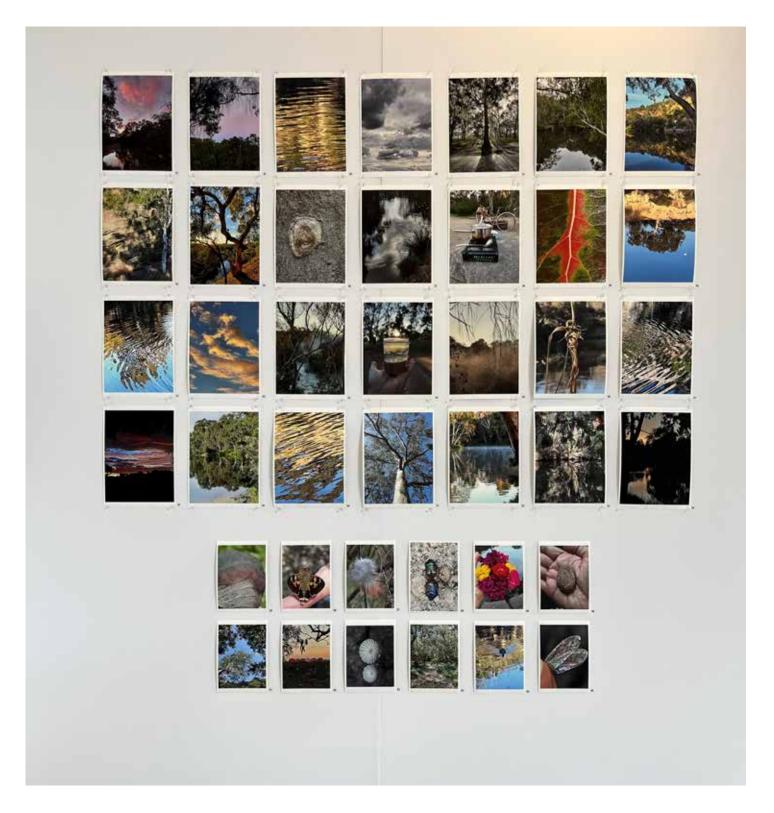

#### 27 - 54. Danella Connors,

The Birrarung Series - River of Mist and Shadows, 1/8 limited edition, digital print on cotton rag, 30 x 21 cm each, \$90 each or \$70 each for multiples 55 - 66. Danella Connors,

Holy Child – Wonder Curiosity Awe, 1/8 limited edition, digital print on cotton rag, 15 x 12 cm each, \$40 each or \$25 each for multiples

Profits from the sale of Danella Connors's photographic works, will be donated to The Dhadjowa Foundation www.dhadjowa.com.au