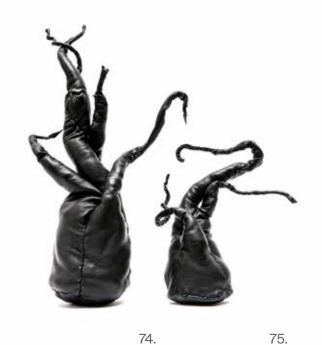

#### 72 - 75. Talitha Kennedy

72. Tree in Hand 2, 2020, leather, thread, polyester fibre, wire and lead, 38 x 20 x 15 cm, NFS

73. Hollow Tree 2020, leather, thread, polyester fibre, wire and lead, 33 x 20 x 10 cm, NFS

74. *Pupal casings finger holes I* 2022, leather, thread, polyester fibre, wire and lead, 20 x 15 x 15 cm, \$210

75. Pupal casings finger holes II 2022, leather, thread, polyester fibre, wire and lead, 14 x 10 x 7 cm, \$120