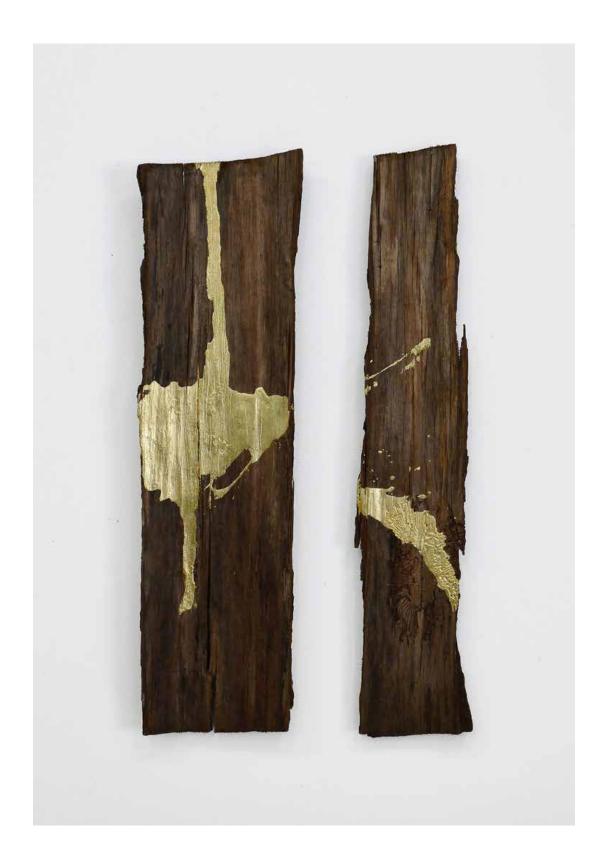

#### 8: Charlotte Ghaie

Many fires for ceremonial feasts, pastel on paper,  $50 \times 65$  cm paper size (framed), \$900

9 & 10: Joanna Buckley

(Right) 9: *Breather* 2021, gold on bark, 61 x 12 cm, \$350

(Left) 10: *Breather* 2021, gold on bark, 61 x 17 cm, \$350

11: Michelle Yaun Fitz-gerald

Untitled, ink on newsprint, 345 x 40 cm, \$500