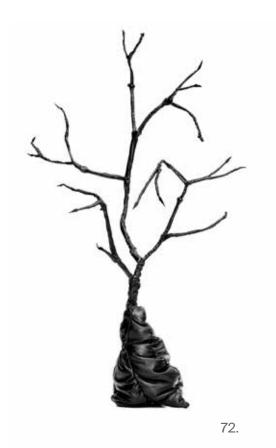

#### 72 - 75. Talitha Kennedy

72. Tree in Hand 2, 2020, leather, thread, polyester fibre, wire and lead, 38 x 20 x 15 cm, NFS

73. Hollow Tree 2020, leather, thread, polyester fibre, wire and lead, 33 x 20 x 10 cm, NFS