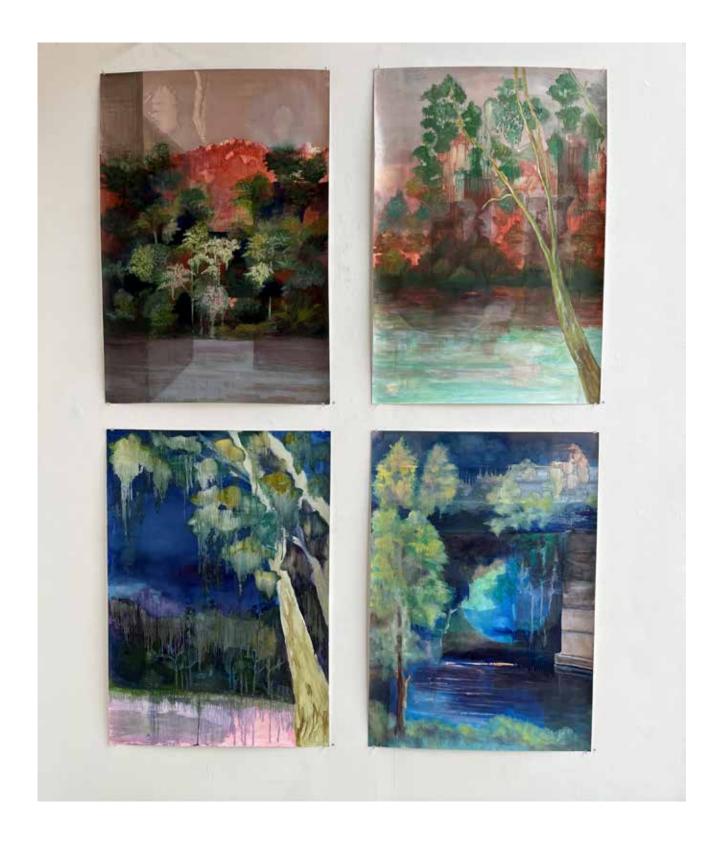

# 67 - 70. Nicola Reavley,

67. Yarra Bend I, oil on gessoed paper, 100 x 70 cm, \$850 68. Yarra Bend II, oil on gessoed paper, 100 x 70 cm, \$850

69. Near Fairfield Boathouse, oil on gessoed paper, 100 x 70 cm, \$850 70. Johnston Street Bridge, oil on gessoed paper, 100 x 70 cm, \$850