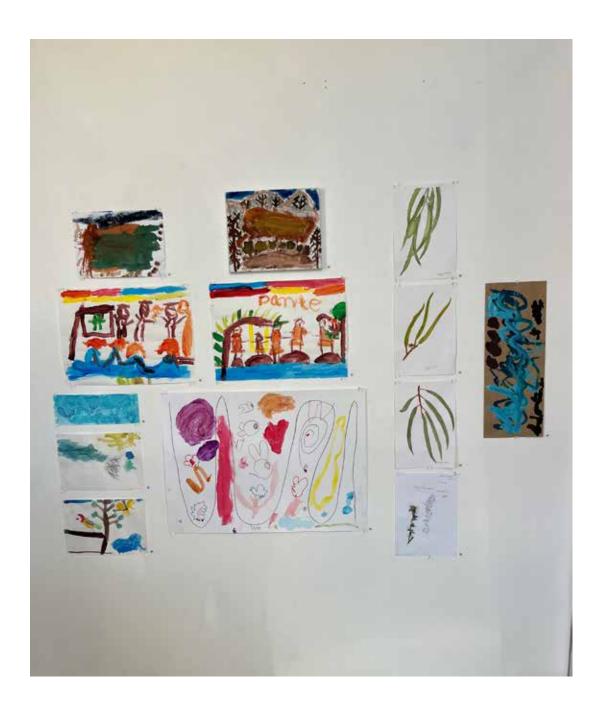

16. Ginni Bearzatto, On The Rope Swing

17. Dante Bearzatto, Swimming In The River 18. Rishi Barton-Ghaie, River

19 .Francis Miller, The Yarra River

20. Archie Miller, Eastern Rosella by the Birrarung

21. Molly, I love the Yarra

22. Maliyah Natoli, Botanical drawing - Leaves 23. Elaina Natoli, *Botanical drawing – Leaves* 

24. Maliyah Natoli, *Botanical drawing* - Leaves

25. Kiara Natoli, *Botanical drawing –* Genus Bursara going to seed

26. Rishi Barton-Ghaie, River