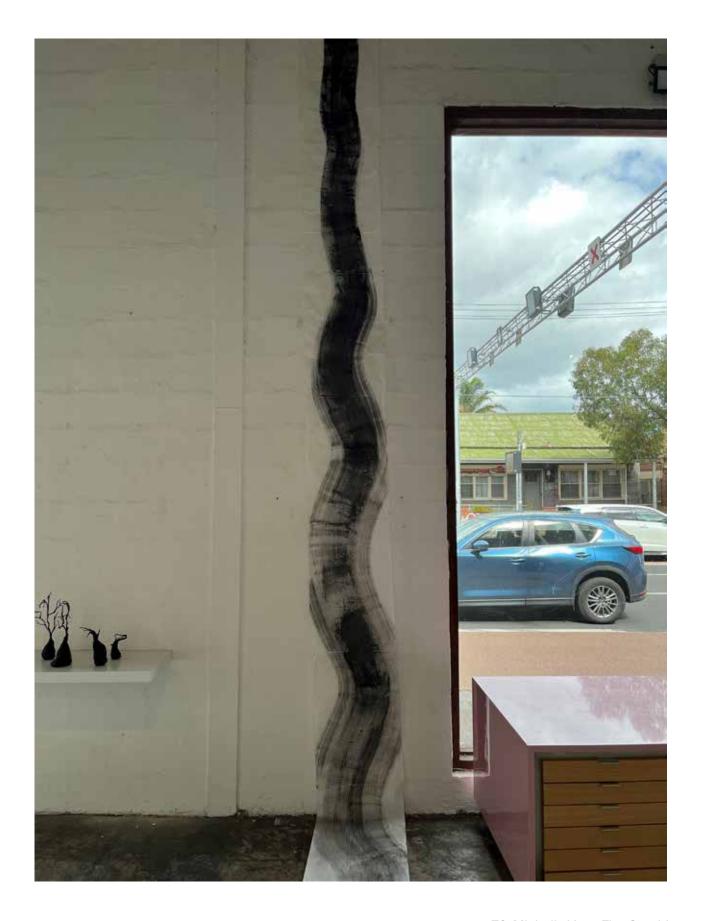

#### 27 - 54. Danella Connors,

The Birrarung Series - River of Mist and Shadows, 1/8 limited edition, digital print on cotton rag, 30 x 21 cm each, \$90 each or \$70 each for multiples 55 - 66. Danella Connors,

Holy Child – Wonder Curiosity Awe, 1/8 limited edition, digital print on cotton rag, 15 x 12 cm each, \$40 each or \$25 each for multiples

Profits from the sale of Danella Connors's photographic works, will be donated to The Dhadjowa Foundation www.dhadjowa.com.au